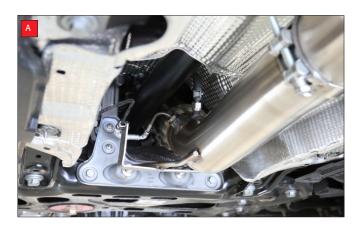

A/B) Re-fit all cables and hoses ensuring everything is clipped out the way and not near any moving parts.