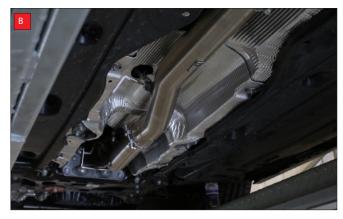

A/B) Re-fit all cables and hoses ensuring everything is clipped out the way and not near any moving parts.