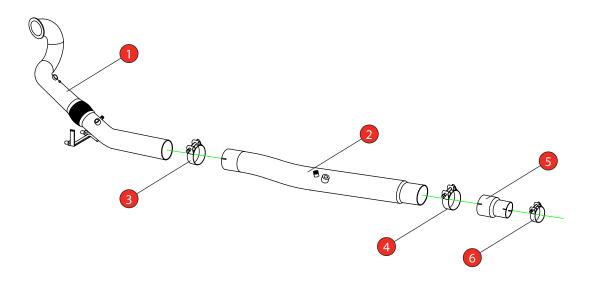

Estimated Fitting Time: 6 Hours

| NO.     | PART NO.   | DESCRIPTION                             | QTY |  |
|---------|------------|-----------------------------------------|-----|--|
| 1       | 788VW      | De-cat Downpipe                         | 1   |  |
| 2       | 862AU      | Front Link Pipe                         | 1   |  |
| Fit Kit |            |                                         |     |  |
| 3       | Z016.10069 | 79-85mm Clamp                           | 1   |  |
| 4       | Z016.10062 | 79mm H/D Clamp                          | 1   |  |
| 5       | AD69       | Adaptor (USE TO FIT TO O.E SYSTEM)      | 1   |  |
| 6       | Z016.10064 | 63-68mm Clamp USE TO FIT TO O.E SYSTEM) | 1   |  |